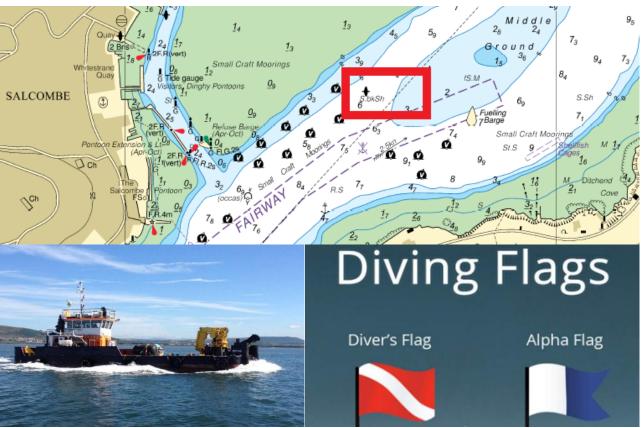

## **DIVING AND MAINTENANCE OPERATIONS**

Mariners are advised that on Thursday 2<sup>nd</sup> May 2024 the 'Effy D' will be conducting maintenance and diving operations in Salcombe Harbour.

The 'Effy D' is a 20m x 9m work barge (pictured below) and will be specifically manoeuvring in the middle of the main channel/fairway between the visitor moorings and fuel barge, as indicated by the red box on the below chart segment. Please treat this craft as being restricted in ability to manoeuvre at all times and give her a wide berth. 'Effy D' will also exhibit the A Flag during diving operations.